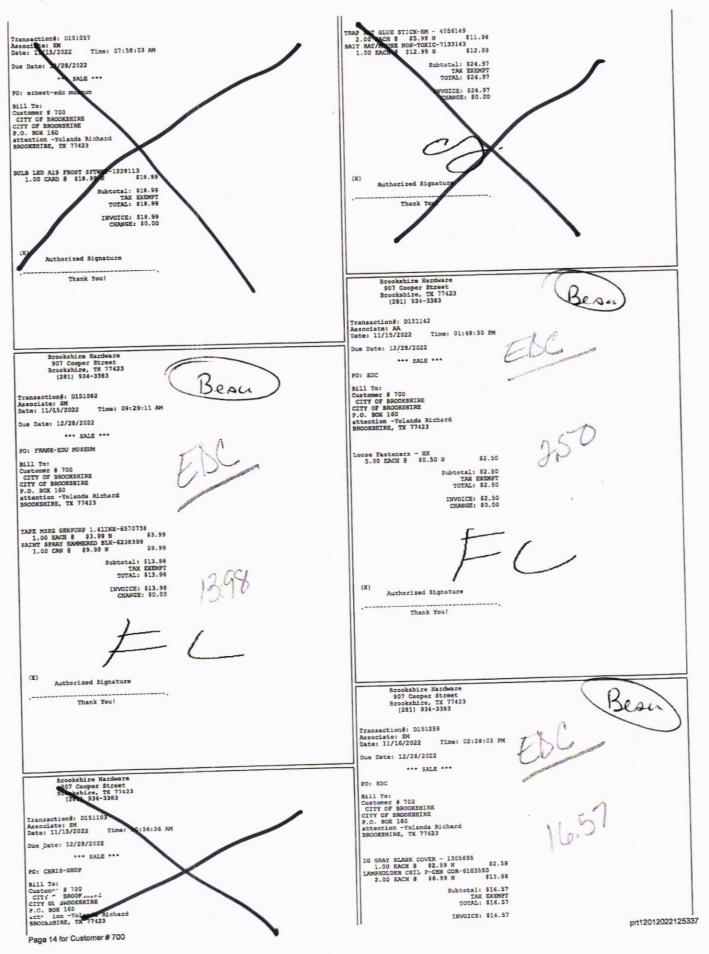

#### **CHECK REQUEST**

DATE OF REQUEST: December 28, 2022

CHECK NEEDED BY: ASAP

REQUESTED BY: Vickie Casto/

CHECK TO: Brookshire Hardware

907 Cooper St.

Brookshire, TX 77423

AMOUNT OF CHECK: \$ 59.02

ACCOUNTS PAYABLE ACCOUNT NUMBER: 4000- 614

INVOICE ATTACHED: YES

WHAT IS CHECK FOR: 11-15: \$13.98 + 11-15: \$2.50 + 11-16: \$16.57 + 11-17: \$21.98

11-17: \$3.99 (see attached receipts)

#4 B

#4 B

Brookwood Community 1752 FM 1489 Brookshire, Texas 77423