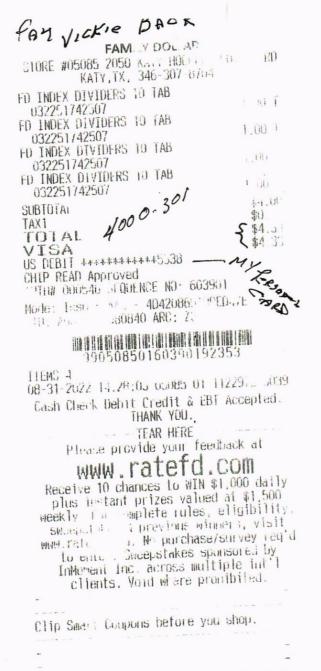

| August 9, 2022    |                     | West I-10 Chamber                                                                               |
|-------------------|---------------------|-------------------------------------------------------------------------------------------------|
| 1162007,2022      | \$40.00<br>4000-311 | luncheon / Jeremiah<br>Hill & Quotatious<br>Dunn                                                |
| August 5, 2022    | \$2.15<br>4000-301  | Owes V. Casto for<br>Office Key made @<br>Brookshire Hardware                                   |
| August 31, 2022   | \$4.33<br>4000-301  | Owes V. Casto for<br>dividers for the board's<br>notebooks from Family<br>Dollar Store          |
| October 11, 2022  | \$80.00<br>4000-311 | West I-10 Chamber<br>Luncheon / Jeremiah<br>Hill, Mike Barnes,<br>Quotatious Dunn and<br>myself |
| November 8, 2022  | \$80.00<br>4000-311 | West I-10 Chamber<br>Luncheon / Hill,<br>Barnes, Baines and<br>myself (Baines no<br>show)       |
| December 13, 2022 | \$80.00<br>4000-311 | West I-10 Chamber<br>Luncheon / Hill,<br>Barnes, Dunn and<br>myself                             |

600-311

#4 B

West I-10 Chamber of Commerce Receipt

12 8 Date:

BEDO Name:

Re: AUG. LUNCHEON

Hill + Dunn

#1 Amount: