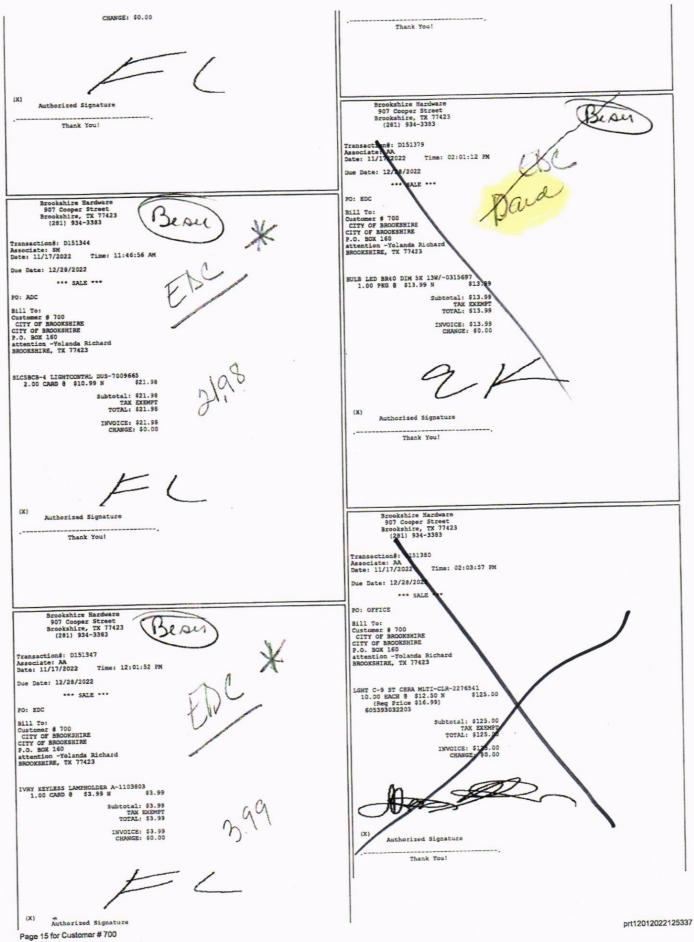

#### **CHECK REQUEST**

DATE OF REQUEST: December 28, 2022

CHECK NEEDED BY: ASAP

REQUESTED BY: Vickie Casto/

CHECK TO: Brookshire Hardware

907 Cooper St.

Brookshire, TX 77423

AMOUNT OF CHECK: \$ 59.02

ACCOUNTS PAYABLE ACCOUNT NUMBER: 4000- 614

INVOICE ATTACHED: YES

WHAT IS CHECK FOR: 11-15: \$13.98 + 11-15: \$2.50 + 11-16: \$16.57 + 11-17: \$21.98

11-17: \$3.99 (see attached receipts)

#4 B

#4 B

Brookwood Community 1752 FM 1489 Brookshire, Texas 77423