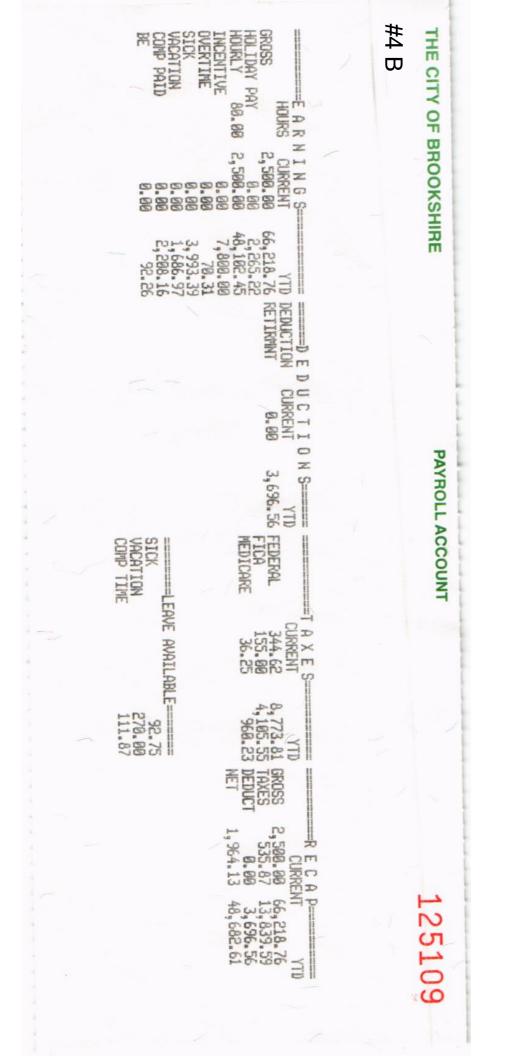

ACCOUNTS PAYABLE ACCOUNT NUMBER: 4000- 614

INVOICE ATTACHED: YES

WHAT IS CHECK FOR: 11-15: \$13.98 + 11-15: \$2.50 + 11-16: \$16.57 + 11-17: \$21.98

11-17: \$3.99 (see attached receipts)

#4 B

#4 B

Brookwood Community 1752 FM 1489 Brookshire, Texas 77423

4000-614

## #4 B