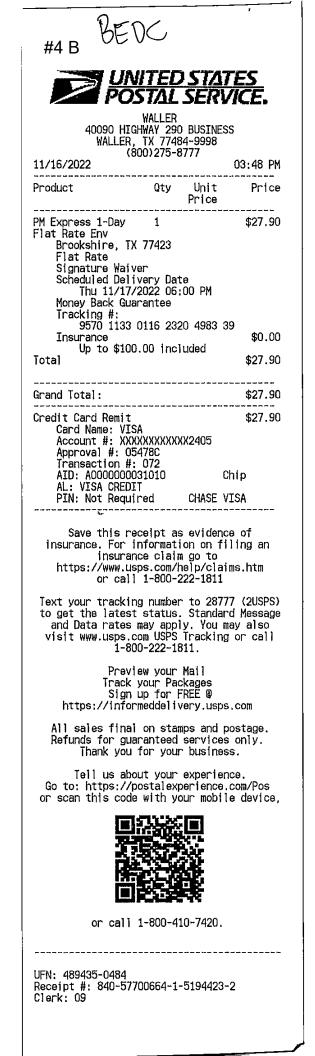

#### **CHECK REQUEST**

DATE OF REQUEST: December 28, 2022

CHECK NEEDED BY: ASAP

REQUESTED BY: Vickie Casto/

CHECK TO: Brookshire Hardware

907 Cooper St.

Brookshire, TX 77423

AMOUNT OF CHECK: \$ 59.02

ACCOUNTS PAYABLE ACCOUNT NUMBER: 4000- 614

INVOICE ATTACHED: YES

WHAT IS CHECK FOR: 11-15: \$13.98 + 11-15: \$2.50 + 11-16: \$16.57 + 11-17: \$21.98

11-17: \$3.99 (see attached receipts)

#4 B

#4 B

Brookwood Community 1752 FM 1489 Brookshire, Texas 77423